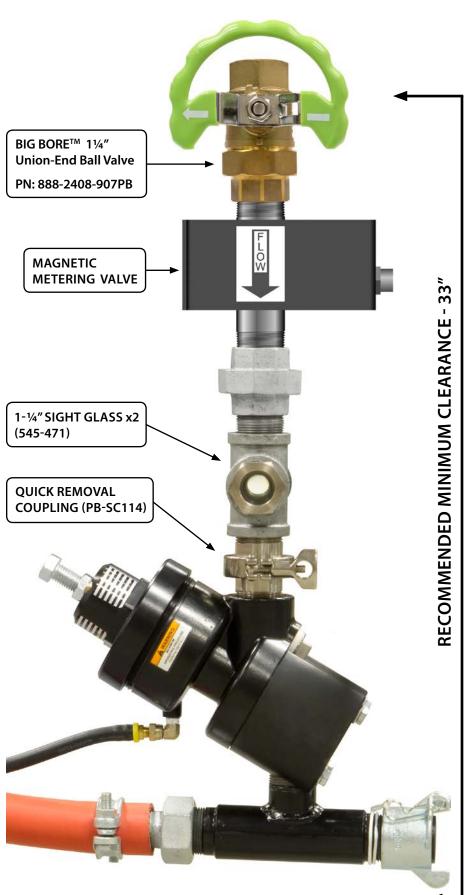

## TYPICAL SHOT PEENING APPLICATION

## **Complete Valves** 888-2151-000PB APV STRAIGHT-DOWN METERING VALVE WITH TUNGSTEN CARBIDE SLEEVE (PIPE NIPPLE NOT INCLUDED) 888-2148-307PB APV II STRAIGHT-DOWN METERING VALVE WITH **TUNGSTEN CARBIDE SLEEVE** (PIPE NIPPLE NOT INCLUDED) 888-2151-200PB APV BIG BORE™ BIG-BORE STRAIGHT-DOWN METERING VALVE WITH TUNGSTEN CARBIDE SLEEVE (PIPE NIPPLE NOT INCLUDED) **'SHOT-PEENER" VALVES ARE FOR USE WITH** STEEL SHOT AND CONDITIONED CUT WIRE ONLY 888-2151-020PB **APV SHOT-PEENER-30#** STRAIGHT-DOWN METERING VALVE WITH **TUNGSTEN CARBIDE SLEEVE & SEAT** (PIPE NIPPLE NOT INCLUDED) 888-2148-327PB **APV II SHOT-PEENER-30#** STRAIGHT-DOWN METERING VALVE WITH **TUNGSTEN CARBIDE SLEEVE & SEAT** (PIPE NIPPLE NOT INCLUDED) 888-2151-220PB APV BIG-BORE™SHOT-PEENER-100#

STRAIGHT-DOWN METERING VALVE WITH TUNGSTEN CARBIDE SLEEVE & SEAT (PIPE NIPPLE NOT INCLUDED)

2717 Tobey • Indianapolis, IN 46219 (317) 545-0665 • FAX (317) 545-0670 • (800) 800-0665 www.idsblast.com