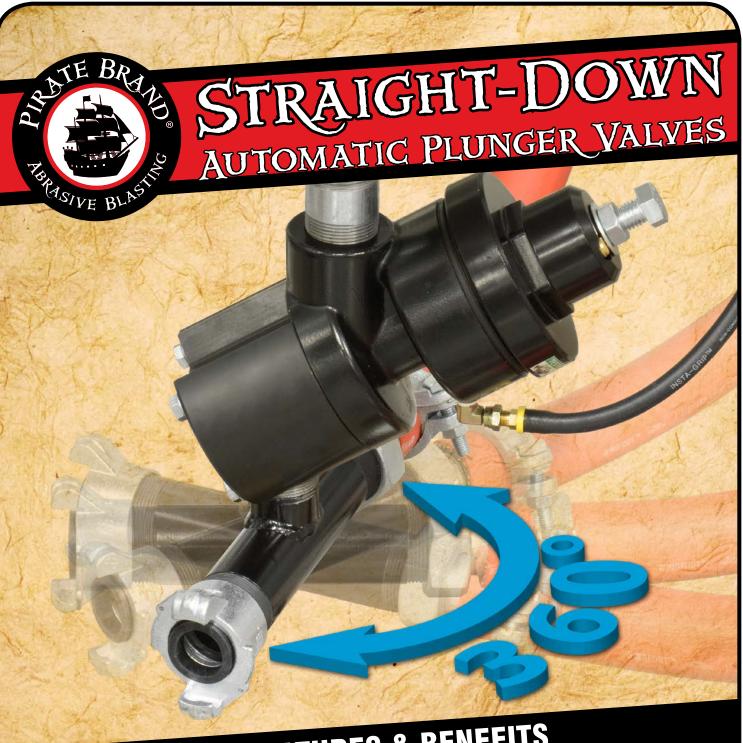

## **KEY FEATURES & BENEFITS**

- · Available in:
  - > APV, APVII™ or APV Big-Bore™
  - > Shot-Peener versions with tungsten carbide seat for long life in shot peening applications.
- Uses a bolt for semi-tamper proof metering setting.
- Optional knob for media adjustment.

- Nipple may be oriented in any direction for tight fits or custom applications.
- Commonly used in shot peening applications as a shot on/off valve.
- Base case hardened to HRC 60+ for extended life.